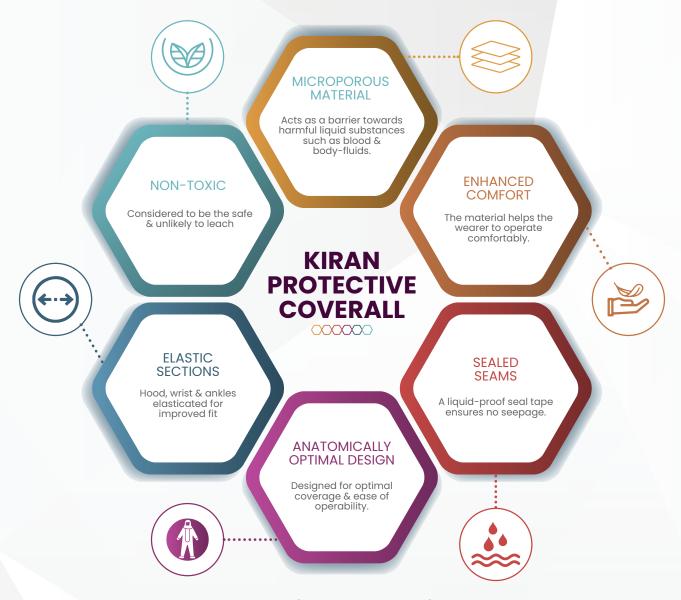

### Liquid Resistant | Bound Seams | Soft Fabric

## **Kiran PPE Pro**

#### Coverall Fabric Type

Microporous Polypropylene Non-woven Fabric with Extrusion Lamination (PP+PE) The coverall acts as a barrier to water, vapour, etc (Disposable)