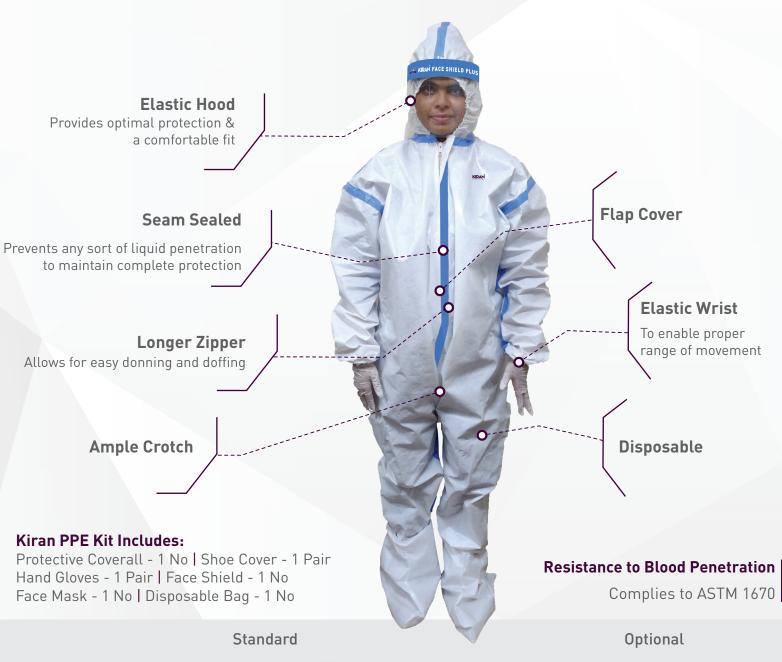

#### Coverall Fabric Type

Microporous Polypropylene Non-woven Fabric with Extrusion Lamination (PP+PE) The coverall acts as a barrier to water, vapour, etc (Disposable)