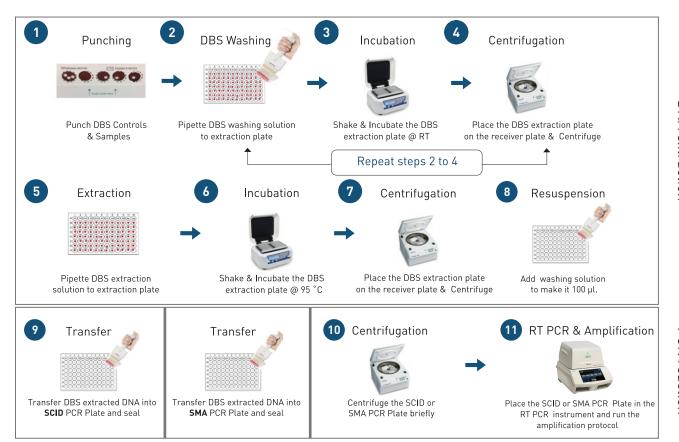

at least three measurement channels
- Developed and validated with Biorad CFX 96 and Thermofisher Quantstudio 5 & 6.



Individual amplification of multiple targets

| Targets                                             | <b>Detection Channels</b> |
|-----------------------------------------------------|---------------------------|
| TREC (T-cell Receptor Excision Circle)              | FAM                       |
| KREC (Kappa-deleting Recombination Excision Circle) | VIC / HEX                 |
| SMN1 (Survival Motor Neuron 1)                      | FAM                       |
| SMN2 (Survival Motor Neuron 1)                      | VIC / HEX                 |
| β-Globin (Internal control)                         | CY5                       |

## **DNA Extraction from DBS & PCR Setup**



# **Ordering Information**

| Product Code | Format        |
|--------------|---------------|
| 8100481      | 96 reactions  |
| 8100482      | 192 reactions |
| 8100483      | 480 reactions |





#### **Labsystems Diagnostics Oy**

Tiilitie 3, 01720 Vantaa, Finland

Phone: +358 20 155 7530 Fax: +358 20 155 7521 www.labsystemsdx.com sales@labsystemsdx.com