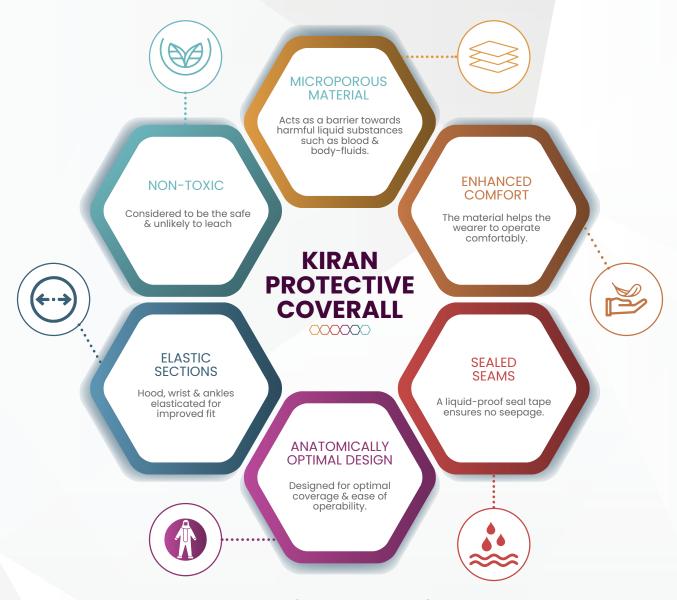

#### Coverall Fabric Type

Microporous Polypropylene Non-woven Fabric with Extrusion Lamination (PP+PE) The coverall acts as a barrier to water, vapour, etc (Disposable)

#### **Coverall Fabric Type**

Woven Polyester Fabric with PU Coating which creates a waterproof barrier (Disposable)

#### Coverall Fabric Type

Non-woven Fabric with TPU film lamination (Disposable)

\*Please note: Product specifications are subject to change without prior notice owing to product modifications, improvements / up-gradation.