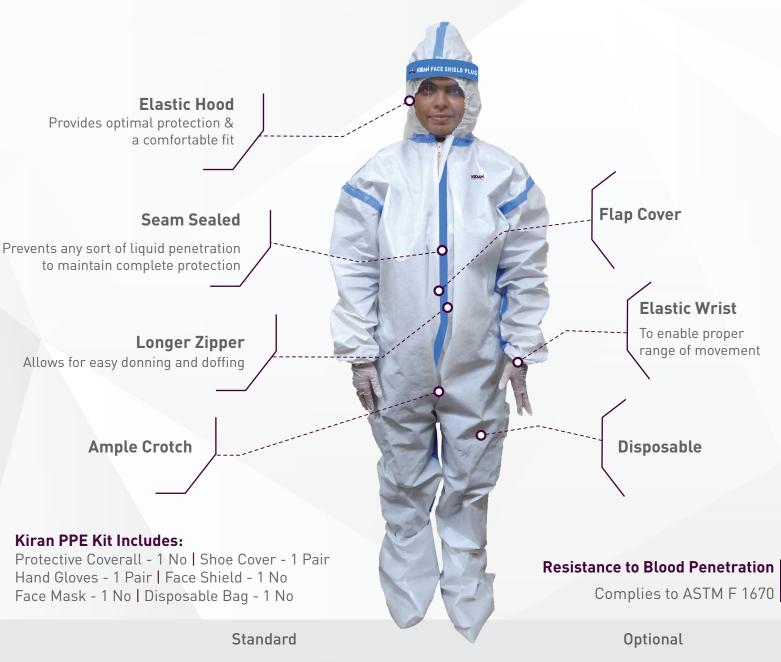

# **Personal Protective Equipment**

Safety Solutions for Healthcare Professionals





Face Shield Plus
500 µm PET Clear
Flexi sheet with
Anti-Scratch Coating
(Reusable)



Face Mask

3 Ply Face Mask Comfortable & Breathable (Disposable)



**Shoe Cover** 

Same material as Coverall (Disposable)



Gloves

Nitrile Rubber, Latex-free, odour-free & powder-free (Disposable)



Face Shield Pro

2 mm thick Acrylic Visor with Anti Scratch Coating (Reusable)



N95 Mask

Breathable & Washable (Reusable)



### Liquid Resistant | Bound Seams | Soft Fabric

## **Kiran PPE Pro**

#### Coverall Fabric Type

Microporous Polypropylene Non-woven Fabric with Extrusion Lamination (PP+PE) The coverall acts as a barrier to water, vapour, etc (Disposable)

## Kiran PPE Max

#### **Coverall Fabric Type**

Woven Polyester Fabric with PU Coating which creates a waterproof barrier (Disposable)