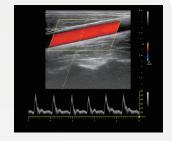

cro Convex

## Intelligent Measurement

### Auto IMT



Automatically measure Intima-Media Thickness in interest area and provides the measurement result in easy, fast and accurate approach

## **Auto Optimization**



One Key Optimization

### Auto OB



Just one click, the system will calculate GA and EFW automatically

### **Auto Trace**



Auto Spectrum envelope trace - realtime auto measurement



### Auto Follicle-B mode



Just one click, the system will calculate the area and circumference automatically

## **4D Imaging**

SonoRad V9 Premium offers high quality 3D/4D images with MCut function, with view of fetal structures from different slices can enhance your diagnostic confidence.





# Flexible Display Format



Single



Dual



Quad

# **Extraordinary Clinical Images**











www.trivitron.com corporate@trivitron.com | +91 98400 80008