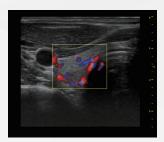

Recognize the IMT within 0.1mm

RF Flow - very sensitive to the blood flow with the velocity within 1cm/s

#### **Comprehensive Image Processing Tools**

**Pulse Inversion Harmonic** 

**VFusion** 

**VSpeckle** 