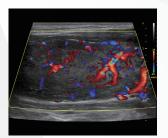

#### **Innovative RF platform**

With Trivitron's Innovative RF Platform, SonoRad V9 Premium can acquire 40 times amount of raw signal for back-end process which represents better resolution and powerful post process capability.

Recognize the IMT within 0.1mm

RF Flow - very sensitive to the blood flow with the velocity within 1cm/s