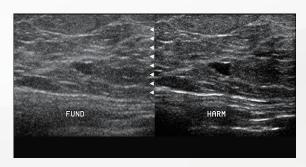

Recognize the IMT within 0.1mm

RF Flow - very sensitive to the blood flow with the velocity within 1cm/s