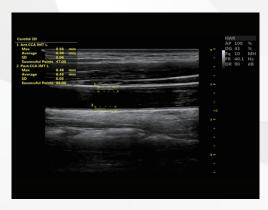

### Auto IMT

Automatically measure Intima-Media Thickness in interest area and provides the measurement result in easy, fast and accurate approach

# **Extraordinary Clinical Images**

www.trivitron.com corporate@trivitron.com | +91 98400 80008