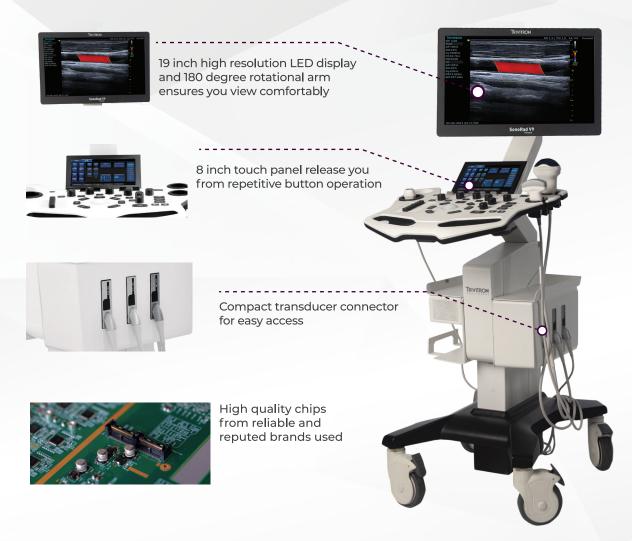

Image Processing tools which leads to Superior & Consistent Image quality.

#### **Innovative RF platform**

With Trivitron's Innovative RF Platform, SonoRad V9 Premium can acquire 40 times amount of raw signal for back-end process which represents better resolution and powerful post process capability.



Recognize the IMT within 0.1mm

RF Flow - very sensitive to the blood flow with the velocity within 1cm/s

#### **Comprehensive Image Processing Tools**



**Pulse Inversion Harmonic** 



**VFusion** 



**VSpeckle** 



#### Streamlined Workflow

Simple user interface and touch pannel operation makes your work efficient everyday

#### **Quick Preset**



#### **Self-defined Workflow**



## **Fast Connectivity**













Bluetooth WiFi Email USB DICOM3.0

## **Ergonomic Design**



# Wide Range of Probes



2.0 MHz-6.5 MHz Convex



6.0 MHz-16 MHz Linear



2.0 MHz-5.0 MHz Phased Array



3.0 MHz-6.0 MHz Volume Convex



5.0 MHz-11 MHz Transvaginal



5.0 MHz-11 MHz Micro Convex

## Intelligent Measurement

### Auto IMT



Automatically measure Intima-Media Thickness in interest area and provides the measurement result in easy, fast and accurate approach

## **Auto Optimization**



One Key Optimization

### Auto OB



Just one click, the system will calculate GA and EFW automatically

### **Auto Trace**



Auto Spectrum envelope trace - realtime auto measurement



### Auto Follicle-B mode



Just one click, the system will calculate the area and circumference automatically

## **4D Imaging**

SonoRad V9 Premium offers high quality 3D/4D images with MCut function,