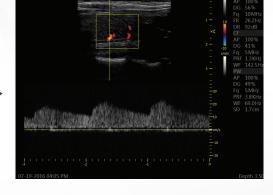

Recognize the IMT within 0.1mm

RF Flow - very sensitive to the blood flow with the velocity within 1cm/s