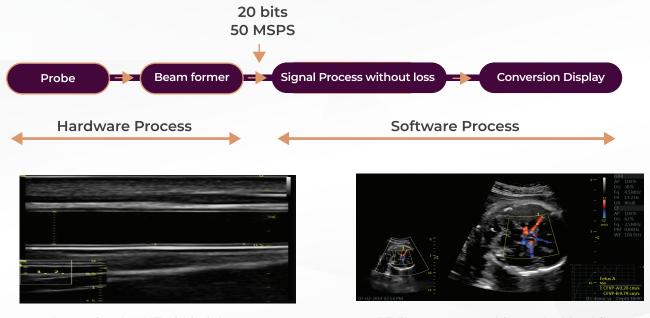

#### **Innovative RF platform**

With Trivitron's Innovative RF Platform, SonoRad V9 Premium can acquire 40 times amount of raw signal for back-end process which represents better resolution and powerful post process capability.