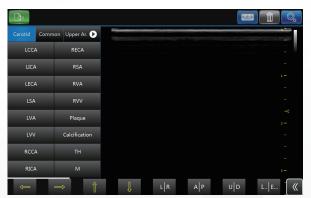

## Intelligent Measurement

### Auto IMT

Automatically measure Intima-Media Thickness in interest area and provides the measurement result in easy, fast and accurate approach