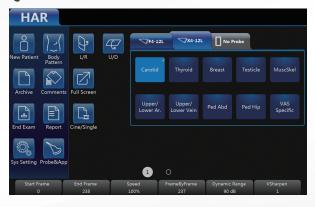

#### Streamlined Workflow

Simple user interface and touch pannel operation makes your work efficient everyday

#### **Quick Preset**

#### **Self-defined Workflow**