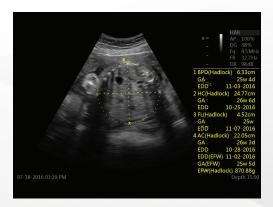

cessing Tools**



**Pulse Inversion Harmonic** 



**VFusion** 



**VSpeckle** 



#### Streamlined Workflow

Simple user interface and touch pannel operation makes your work efficient everyday

#### **Quick Preset**



#### **Self-defined Workflow**



## **Fast Connectivity**













Bluetooth WiFi Email USB DICOM3.0

## **Ergonomic Design**



# Wide Range of Probes



2.0 MHz-6.5 MHz Convex



6.0 MHz-16 MHz Linear



2.0 MHz-5.0 MHz Phased Array



3.0 MHz-6.0 MHz Volume Convex



5.0 MHz-11 MHz Transvaginal



5.0 MHz-11 MHz Micro Convex

## Intelligent Measurement

### Auto IMT



Automatically measure Intima-Media Thickness in interest area and provides the measurement result in easy, fast and accurate approach

## **Auto Optimization**



One Key Optimization

### Auto OB



Just one click, the system will calculate GA and EFW automatically

### **Auto Trace**



Auto Spectrum envelope trace - realtime auto measurement



### Auto Follicle-B mode



Just one click, the system will calculate the area and circumference automatically

## **4D Imaging**

SonoRad V9 Premium offers high quality 3D/4D images with MCut function, with view of fetal structures from different slices can enhance your diagnostic confidence.





# Flexible Display Format



Single



Dual



Quad

# **Extraordinary Clinical Images**











www.trivitron.com corporate@trivitron.com | +91 98400 80008