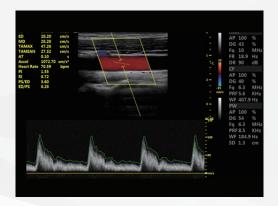

Streamlined Workflow

Simple user interface and touch pannel operation makes your work efficient everyday

#### **Quick Preset**



#### **Self-defined Workflow**



## **Fast Connectivity**













Bluetooth WiFi Email USB DICOM3.0

## **Ergonomic Design**



# Wide Range of Probes



2.0 MHz-6.5 MHz Convex



6.0 MHz-16 MHz Linear



2.0 MHz-5.0 MHz Phased Array



3.0 MHz-6.0 MHz Volume Convex



5.0 MHz-11 MHz Transvaginal



5.0 MHz-11 MHz Micro Convex

## Intelligent Measurement

### Auto IMT



Automatically measure Intima-Media Thickness in interest area and provides the measurement result in easy, fast and accurate approach

## **Auto Optimization**



One Key Optimization

### Auto OB



Just one click, the system will calculate GA and EFW automatically

### **Auto Trace**



Auto Spectrum envelope trace - realtime auto measurement



### Auto Follicle-B mode



Just one click, the system will calculate the area and circumference automatically

## **4D Imaging**

SonoRad V9 Premium offers high quality 3D/4D images with MCut function, with view of fetal structures from different slices can enhance your diagnostic confidence.





# Flexible Display Format



Single



Dual



Quad

# **Extraordinary Clinical Images**











www.trivitron.com corporate@trivitron.com | +91 98400 80008