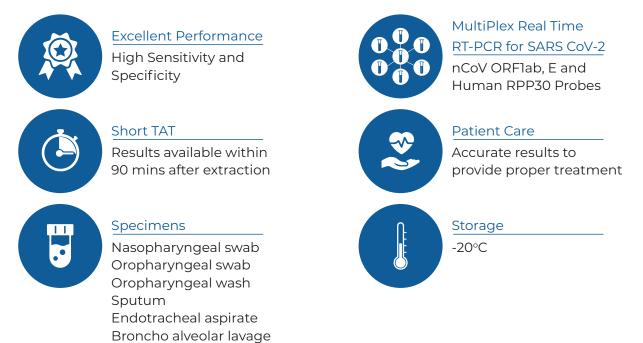

### **COVIDsure Multiplex Realtime RT-PCR Kit**

The COVIDsure Multiplex Realtime RT-PCR Kit, is an open platform, qualitative, RT-PCR test, intended to be used for in vitro detection of SARS-CoV-2 (COVID-19) in respiratory specimens (nasopharyngeal swab, oropharyngeal swab, oropharyngeal wash, sputum, endotracheal aspirate, bronchoalveolar lavage etc.) of suspected cases of COVID-19 disease.

#### **Specifications**