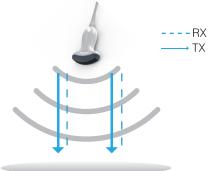

#### Multiple Beamforming Technology

- Enhance Frame Rate
- Improve Image Resolution

Traditional Single Beamforming

Multiple Beamforming