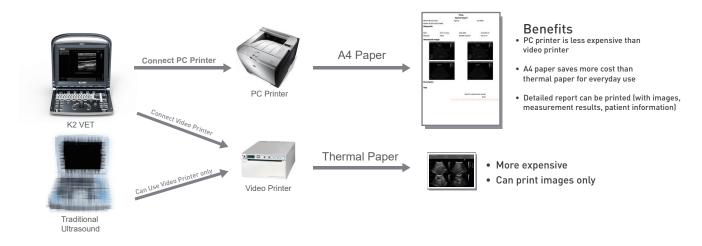

# **K2 VET** A Portable & Reliable Ultrasound for Veterinary Applications!



## **User-friendly and Modern Design**



### Support PC Printer



#### Multiple Beamforming Technology

- Enhance Frame Rate
- Improve Image Resolution





Traditional Single Beamforming

Multiple Beamforming

#### **Excellent Image Quality**



Late Pregnancy of Bovine



Early Pregnancy of Bovine



**Canine Kidney** 





**Bovine Pregnancy** 



**Bovine Follicle** 

Bovine Ovary

## **Technical Specifications**

| Applications                              | Large animal: Reproduction, Tendon<br>Small animal: Abdomen, Small parts, Basic cardiology                                                                                                                                                                                            |
|-------------------------------------------|-----------------------------------------------------------------------