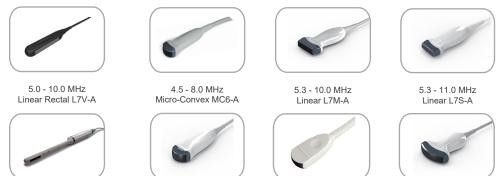

## Wide Range of Probes

50-100MHz Trans-Rectal R7-A

2.5 - 5.0 MHz Micro-Convex MC3-A

4.0 - 7.0 MHz Micro-Convex MC5V-A

2.5 - 5.0 MHz Convex C3-A

\*Optional

\*\*Please note: Product specifications are subject to change without prior notice owing to product modifications, improvements / up-gradation.