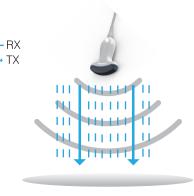

#### Multiple Beamforming Technology

- Enhance Frame Rate
- Improve Image Resolution

Traditional Single Beamforming

Multiple Beamforming