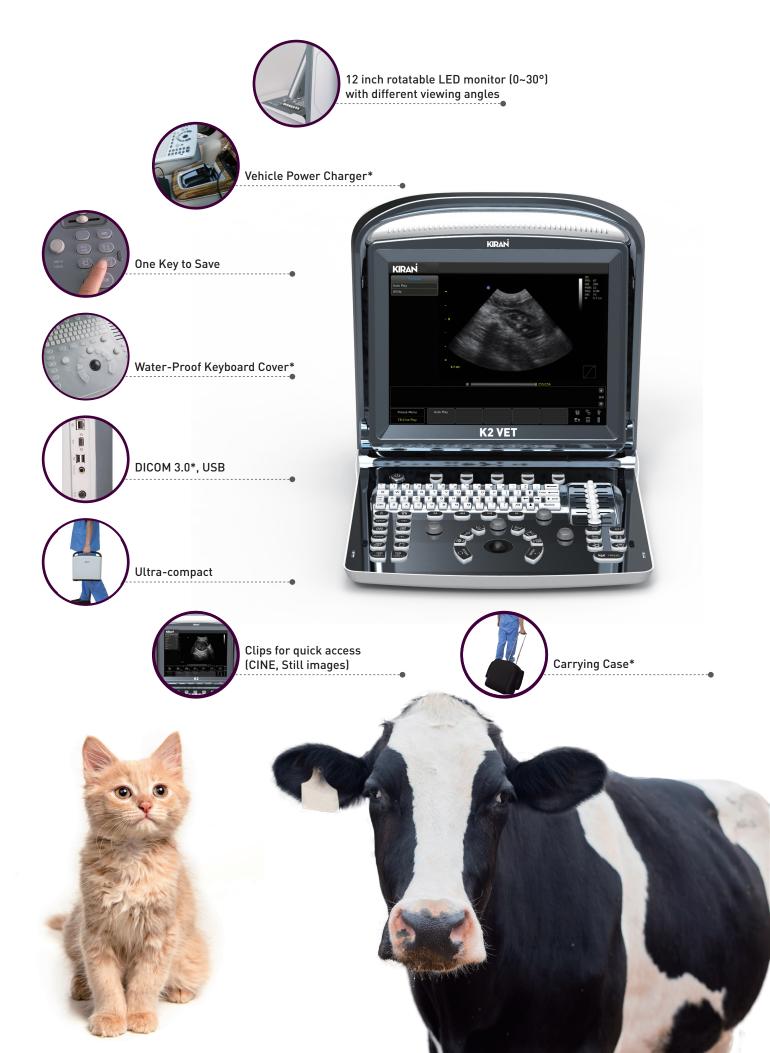

# **K2 VET** A Portable & Reliable Ultrasound for Veterinary Applications!



## **User-friendly and Modern Design**



### Support PC Printer



#### Multiple Beamforming Technology

- Enhance Frame Rate
- Improve Image Resolution





Traditional Single Beamforming

Multiple Beamforming

#### **Excellent Image Quality**



Late Pregnancy of Bovine



Early Pregnancy of Bovine



**Canine Kidney** 





**Bovine Pregnancy** 



**Bovine Follicle** 

Bovine Ovary

## **Technical Specifications**

| Applications                              | Large animal: Reproduction, Tendon<br>Small animal: Abdomen, Small parts, Basic cardiology                                                                                                                                                                                            |
|-------------------------------------------|---------------------------------------------