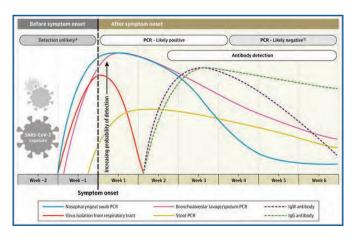

#### COVID KAVACH Anti-SARS CoV-2 Human IgG ELISA

COVID KAVACH Anti-SARS CoV-2 Human IgG ELISA Kit is intended for qualitative detection of IgG Antibodies in serum/plasma of patients presenting clinical signs and symptoms consistent with SARS CoV-2 infection. This Kit provides the high sensitivity for Screening, Sero surveillance studies & following up for an acute infection.