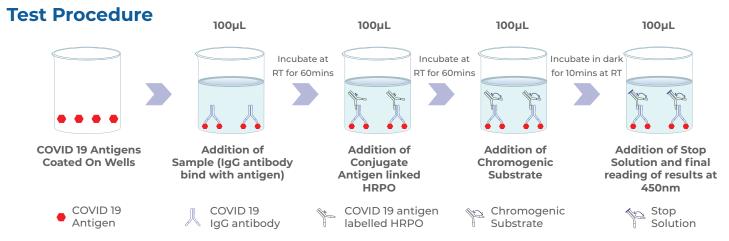

#### COVID KAVACH Anti-SARS CoV-2 Human IgG ELISA

COVID KAVACH Anti-SARS CoV-2 Human IgG ELISA Kit is intended for qualitative detection of IgG Antibodies in serum/plasma of patients presenting clinical signs and symptoms consistent with SARS CoV-2 infection. This Kit provides the high sensitivity for Screening, Sero surveillance studies & following up for an acute infection.